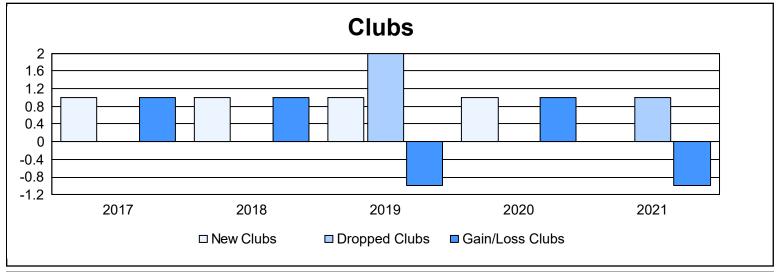

District 44 H As of June 2021 Cumulative

| Year      | New<br>Clubs | Dropped<br>Clubs | Gain/<br>Loss<br>Clubs | New<br>Members | Charter<br>Members | Reinstate<br>Members | Transfer<br>Members | Total<br>Member<br>Added | Total<br>Members<br>Dropped | Gain/<br>Loss<br>Members |
|-----------|--------------|------------------|------------------------|----------------|--------------------|----------------------|---------------------|--------------------------|-----------------------------|--------------------------|
| 2016-2017 | 1            | 0                | 1                      | 154            | 24                 | 6                    | 2                   | 186                      | 164                         | 22                       |
| 2017-2018 | 1            | 0                | 1                      | 139            | 34                 | 1                    | 9                   | 183                      | 170                         | 13                       |
| 2018-2019 | 1            | 2                | -1                     | 102            | 28                 | 3                    | 6                   | 139                      | 107                         | 32                       |
| 2019-2020 | 1            | 0                | 1                      | 72             | 24                 | 12                   | 3                   | 111                      | 159                         | -48                      |
| 2020-2021 | 0            | 1                | -1                     | 113            | 4                  | 5                    | 7                   | 129                      | 124                         | 5                        |
| Average   | 1            | 1                | 0                      | 116            | 23                 | 5                    | 5                   | 150                      | 145                         | 5                        |